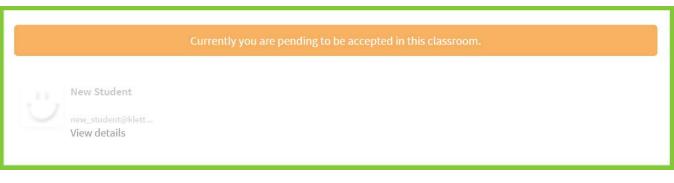

Setting up a new account will bring you automatically to the main menu.

Click on **My classroom** to view your section. You will see the following message.

You must wait for your teacher's confirmation to proceed to the classroom functions.