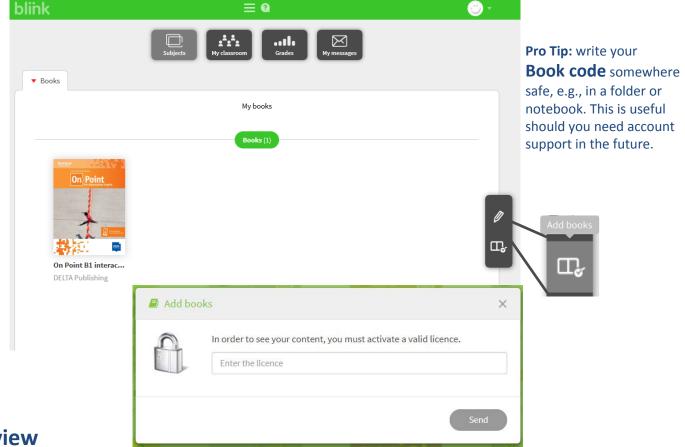

## Add Content (Books)

Once you have a **Book Code**, follow these steps to view the entire product:

- 1. Select Subjects.
- 2. Click on the Add books button in the toolbar on the right side of the screen.
- 3. Enter the valid **Book code** (license) for each book you will be using this semester.