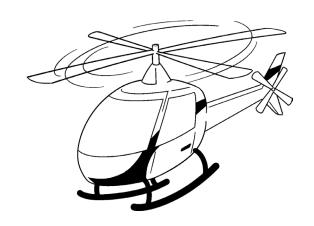

|             |
|  |      |             |     |             |
|  |      |             |     |             |
|  |      |             |     |             |
|  |      |             |     |             |
|  |      |             |     |             |
|  |      |             |     |             |
|  |      |             |     |             |
|  |      |             |     |             |
|  |      |             |     |             |
|  |      |             |     |             |
|  |      |             |     |             |
|  |      |             |     |             |
|  |      |             |     |             |
|  |      |             |     |             |























#### Picture cards Activity Book Lesson 8





## Cut-out street picture Pupil's Book Lesson 3



























# Cut-out finger puppets Pupil's Book Lesson 3















## Cut-out classroom picture Pupil's Book Lesson 3





## Cut-out school items Pupil's Book Lesson 3























## Who's got it? board game Pupil's Book Lesson 8

| chicken      | 7<br>meatballs | 8<br>eggs        | fish     | 10<br>ice cream |
|--------------|----------------|------------------|----------|-----------------|
| 5<br>carrots |                | (e)              |          | orange<br>juice |
| 4<br>cake    |                |                  |          | 12<br>lemonade  |
| s<br>Kiwi    |                |                  |          | 13<br>mango     |
| 2<br>banana  |                |                  |          | 14<br>pineapple |
| 1<br>apple   |                |                  |