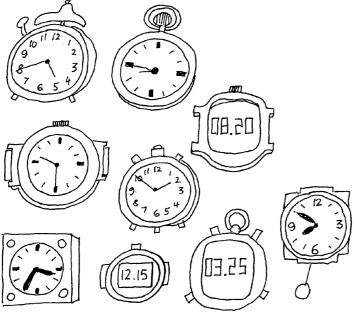

I ⓒ \_\_\_\_\_ sweets. I ⊜ \_\_\_\_\_ milk.

Five boys in my class 😊 \_\_\_\_\_ ice cream.

Phil and Mark 🕒 \_\_\_\_\_ hot dogs.

We 🗀 \_\_\_\_\_ Disneyland.

Nancy ©\_\_\_\_\_popcorn.

Colour the clocks and watches.

green: ten to eight pink: five to one blue: half past one

red: twenty-five past three orange: half past nine white: ten to two

yellow: twenty past eight

orange and blue: quarter to nine blue and white: twenty to five brown: quarter past twelve blue and red: twenty-five to four