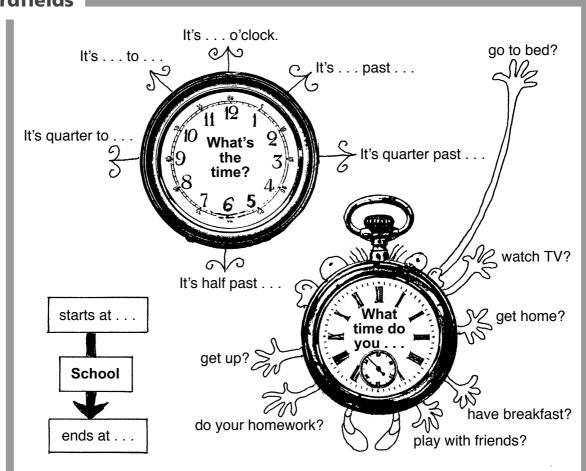

Mark the sentences true (T) or false (F).

| I always breakfast at seven o'clock.                                                                                                                                                                                                                                 |                                                                                                                                                                                                                                                                                                                                                                                                                                                                                                                                                                                                                                                                                                                                                                                                                                                                                                                                                                                                                                                                                                                                                                                                                                                                                                                                                                                                                                                                                                                                                                                                                                                                                                                                                                                                                                                                                                                                                                                                                                                                                                              |  |  |
|----------------------------------------------------------------------------------------------------------------------------------------------------------------------------------------------------------------------------------------------------------------------|--------------------------------------------------------------------------------------------------------------------------------------------------------------------------------------------------------------------------------------------------------------------------------------------------------------------------------------------------------------------------------------------------------------------------------------------------------------------------------------------------------------------------------------------------------------------------------------------------------------------------------------------------------------------------------------------------------------------------------------------------------------------------------------------------------------------------------------------------------------------------------------------------------------------------------------------------------------------------------------------------------------------------------------------------------------------------------------------------------------------------------------------------------------------------------------------------------------------------------------------------------------------------------------------------------------------------------------------------------------------------------------------------------------------------------------------------------------------------------------------------------------------------------------------------------------------------------------------------------------------------------------------------------------------------------------------------------------------------------------------------------------------------------------------------------------------------------------------------------------------------------------------------------------------------------------------------------------------------------------------------------------------------------------------------------------------------------------------------------------|--|--|
| Mary is from London. School                                                                                                                                                                                                                                          | at nine o'clock and                                                                                                                                                                                                                                                                                                                                                                                                                                                                                                                                                                                                                                                                                                                                                                                                                                                                                                                                                                                                                                                                                                                                                                                                                                                                                                                                                                                                                                                                                                                                                                                                                                                                                                                                                                                                                                                                                                                                                                                                                                                                                          |  |  |
| at four o'clock.                                                                                                                                                                                                                                                     |                                                                                                                                                                                                                                                                                                                                                                                                                                                                                                                                                                                                                                                                                                                                                                                                                                                                                                                                                                                                                                                                                                                                                                                                                                                                                                                                                                                                                                                                                                                                                                                                                                                                                                                                                                                                                                                                                                                                                                                                                                                                                                              |  |  |
| For Pierre and Françoise from Paris, scho                                                                                                                                                                                                                            | oolat nine o'clock                                                                                                                                                                                                                                                                                                                                                                                                                                                                                                                                                                                                                                                                                                                                                                                                                                                                                                                                                                                                                                                                                                                                                                                                                                                                                                                                                                                                                                                                                                                                                                                                                                                                                                                                                                                                                                                                                                                                                                                                                                                                                           |  |  |
| and at five o'clock.                                                                                                                                                                                                                                                 | 3                                                                                                                                                                                                                                                                                                                                                                                                                                                                                                                                                                                                                                                                                                                                                                                                                                                                                                                                                                                                                                                                                                                                                                                                                                                                                                                                                                                                                                                                                                                                                                                                                                                                                                                                                                                                                                                                                                                                                                                                                                                                                                            |  |  |
| I to school at quarter past seven.                                                                                                                                                                                                                                   |                                                                                                                                                                                                                                                                                                                                                                                                                                                                                                                                                                                                                                                                                                                                                                                                                                                                                                                                                                                                                                                                                                                                                                                                                                                                                                                                                                                                                                                                                                                                                                                                                                                                                                                                                                                                                                                                                                                                                                                                                                                                                                              |  |  |
| For me school at quarter to eight.                                                                                                                                                                                                                                   |                                                                                                                                                                                                                                                                                                                                                                                                                                                                                                                                                                                                                                                                                                                                                                                                                                                                                                                                                                                                                                                                                                                                                                                                                                                                                                                                                                                                                                                                                                                                                                                                                                                                                                                                                                                                                                                                                                                                                                                                                                                                                                              |  |  |
| For Mike and Pam school                                                                                                                                                                                                                                              | at half past three.                                                                                                                                                                                                                                                                                                                                                                                                                                                                                                                                                                                                                                                                                                                                                                                                                                                                                                                                                                                                                                                                                                                                                                                                                                                                                                                                                                                                                                                                                                                                                                                                                                                                                                                                                                                                                                                                                                                                                                                                                                                                                          |  |  |
| Then they TV or                                                                                                                                                                                                                                                      | with friends.                                                                                                                                                                                                                                                                                                                                                                                                                                                                                                                                                                                                                                                                                                                                                                                                                                                                                                                                                                                                                                                                                                                                                                                                                                                                                                                                                                                                                                                                                                                                                                                                                                                                                                                                                                                                                                                                                                                                                                                                                                                                                                |  |  |
|                                                                                                                                                                                                                                                                      |                                                                                                                                                                                                                                                                                                                                                                                                                                                                                                                                                                                                                                                                                                                                                                                                                                                                                                                                                                                                                                                                                                                                                                                                                                                                                                                                                                                                                                                                                                                                                                                                                                                                                                                                                                                                                                                                                                                                                                                                                                                                                                              |  |  |
| Complete the following sentences.                                                                                                                                                                                                                                    |                                                                                                                                                                                                                                                                                                                                                                                                                                                                                                                                                                                                                                                                                                                                                                                                                                                                                                                                                                                                                                                                                                                                                                                                                                                                                                                                                                                                                                                                                                                                                                                                                                                                                                                                                                                                                                                                                                                                                                                                                                                                                                              |  |  |
| I get up at                                                                                                                                                                                                                                                          | I get home at                                                                                                                                                                                                                                                                                                                                                                                                                                                                                                                                                                                                                                                                                                                                                                                                                                                                                                                                                                                                                                                                                                                                                                                                                                                                                                                                                                                                                                                                                                                                                                                                                                                                                                                                                                                                                                                                                                                                                                                                                                                                                                |  |  |
|                                                                                                                                                                                                                                                                      |                                                                                                                                                                                                                                                                                                                                                                                                                                                                                                                                                                                                                                                                                                                                                                                                                                                                                                                                                                                                                                                                                                                                                                                                                                                                                                                                                                                                                                                                                                                                                                                                                                                                                                                                                                                                                                                                                                                                                                                                                                                                                                              |  |  |
| I have breakfast at                                                                                                                                                                                                                                                  | Then I                                                                                                                                                                                                                                                                                                                                                                                                                                                                                                                                                                                                                                                                                                                                                                                                                                                                                                                                                                                                                                                                                                                                                                                                                                                                                                                                                                                                                                                                                                                                                                                                                                                                                                                                                                                                                                                                                                                                                                                                                                                                                                       |  |  |
| I go to school at                                                                                                                                                                                                                                                    | I go to bed at                                                                                                                                                                                                                                                                                                                                                                                                                                                                                                                                                                                                                                                                                                                                                                                                                                                                                                                                                                                                                                                                                                                                                                                                                                                                                                                                                                                                                                                                                                                                                                                                                                                                                                                                                                                                                                                                                                                                                                                                                                                                                               |  |  |
| I go to school at                                                                                                                                                                                                                                                    | I go to bed at                                                                                                                                                                                                                                                                                                                                                                                                                                                                                                                                                                                                                                                                                                                                                                                                                                                                                                                                                                                                                                                                                                                                                                                                                                                                                                                                                                                                                                                                                                                                                                                                                                                                                                                                                                                                                                                                                                                                                                                                                                                                                               |  |  |
| I go to school at  Complete the following poem (Gedicht). F                                                                                                                                                                                                          | I go to bed at<br>Fill in the rhyme words (Reimwörter) from to<br>ur fine Jate pen                                                                                                                                                                                                                                                                                                                                                                                                                                                                                                                                                                                                                                                                                                                                                                                                                                                                                                                                                                                                                                                                                                                                                                                                                                                                                                                                                                                                                                                                                                                                                                                                                                                                                                                                                                                                                                                                                                                                                                                                                           |  |  |
| I go to school at                                                                                                                                                                                                                                                    | I go to bed at  Fill in the rhyme words (Reimwörter) from to  ur fine late pen  School ends at five past two,                                                                                                                                                                                                                                                                                                                                                                                                                                                                                                                                                                                                                                                                                                                                                                                                                                                                                                                                                                                                                                                                                                                                                                                                                                                                                                                                                                                                                                                                                                                                                                                                                                                                                                                                                                                                                                                                                                                                                                                                |  |  |
| I go to school at                                                                                                                                                                                                                                                    | I go to bed at<br>Fill in the rhyme words (Reimwörter) from to<br>ur fine Jate pen                                                                                                                                                                                                                                                                                                                                                                                                                                                                                                                                                                                                                                                                                                                                                                                                                                                                                                                                                                                                                                                                                                                                                                                                                                                                                                                                                                                                                                                                                                                                                                                                                                                                                                                                                                                                                                                                                                                                                                                                                           |  |  |
| I go to school at                                                                                                                                                                                                                                                    | I go to bed at  Fill in the rhyme words (Reimwörter) from to ur fine pen  School ends at five past two, and I haven't got my                                                                                                                                                                                                                                                                                                                                                                                                                                                                                                                                                                                                                                                                                                                                                                                                                                                                                                                                                                                                                                                                                                                                                                                                                                                                                                                                                                                                                                                                                                                                                                                                                                                                                                                                                                                                                                                                                                                                                                                 |  |  |
| Complete the following poem (Gedicht). For hair fine shoe four School starts at ten to eight, but I am always Lose.  English starts at ten to nine, and that is really                                                                                               | I go to bed at  Fill in the rhyme words (Reimwörter) from the fine pen  School ends at five past two, and I haven't got my  Oh, here it is, behind the door.                                                                                                                                                                                                                                                                                                                                                                                                                                                                                                                                                                                                                                                                                                                                                                                                                                                                                                                                                                                                                                                                                                                                                                                                                                                                                                                                                                                                                                                                                                                                                                                                                                                                                                                                                                                                                                                                                                                                                 |  |  |
| Complete the following poem (Gedicht). For hair fine shoe four School starts at ten to eight, but I am always Lose.  English starts at ten to nine, and that is really                                                                                               | I go to bed at  Fill in the rhyme words (Reimwörter) from the fine pen  School ends at five past two, and I haven't got my  Oh, here it is, behind the door.  I'm late again, it's half past                                                                                                                                                                                                                                                                                                                                                                                                                                                                                                                                                                                                                                                                                                                                                                                                                                                                                                                                                                                                                                                                                                                                                                                                                                                                                                                                                                                                                                                                                                                                                                                                                                                                                                                                                                                                                                                                                                                 |  |  |
| Complete the following poem (Gedicht). For hair fine shoe four School starts at ten to eight, but I am always Lose.  English starts at ten to nine, and that is really  German starts at twenty to ten,                                                              | Fill in the rhyme words (Reimwörter) from the rine pen  School ends at five past two, and I haven't got my  Oh, here it is, behind the door.  I'm late again, it's half past  At five o'clock I have my tea (Jause).                                                                                                                                                                                                                                                                                                                                                                                                                                                                                                                                                                                                                                                                                                                                                                                                                                                                                                                                                                                                                                                                                                                                                                                                                                                                                                                                                                                                                                                                                                                                                                                                                                                                                                                                                                                                                                                                                         |  |  |
| I go to school at                                                                                                                                                                                                                                                    | I go to bed at  Fill in the rhyme words (Reimwörter) from the period of the period |  |  |
| Complete the following poem (Gedicht). Fe hair fine shoe four School starts at ten to eight, but I am always Lose.  English starts at ten to nine, and that is really  German starts at twenty to ten, and I haven't got my  It's not on my desk, or under my chair. | Fill in the rhyme words (Reimwörter) from the rine fine pen  School ends at five past two, and I haven't got my  Oh, here it is, behind the door.  I'm late again, it's half past  At five o'clock I have my tea (Jause).  At ten to six I watch  I go to bed at nine,                                                                                                                                                                                                                                                                                                                                                                                                                                                                                                                                                                                                                                                                                                                                                                                                                                                                                                                                                                                                                                                                                                                                                                                                                                                                                                                                                                                                                                                                                                                                                                                                                                                                                                                                                                                                                                       |  |  |